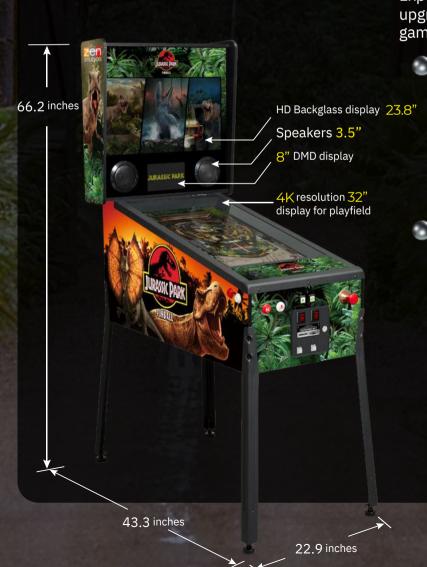

### Playfield display (32" 4K resolution)

Experience the vibrant world of pinball on an upgraded 32" 4K LCD display for a visually stunning gaming experience.

#### Integrated HD backglass & HD DMD dual display

The second and third displays support the 4K playfield for premium integral pinball gameplay. The machine is also equipped with an internal low-latency video switchboard allowing PC OTG access via the three HDMI input ports.

#### Immersive 3.5" audio speakers

Sound is an integral part of the gaming experience. The pair of 3.5" speakers provide rich and vibrant sound.